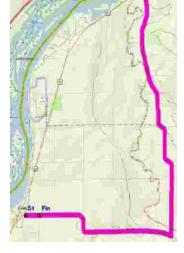

**QUESTIONS:** 773-612-2652

Jeff Otto 0:52:01.04 @ 28.67mph - Record set 2011 Course Records: 40K Leigh Thompson 0:58:26.64 @ 25.24mph - Record set 2013

COURSE: Super Flat, 11 Years on same 40k (20k Junior & 70+) out & back in Cordova, IL Roads are open to vehicular traffic.